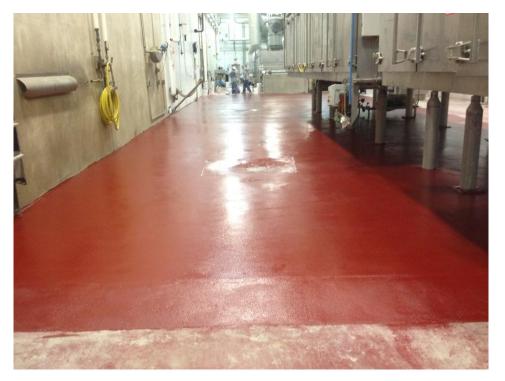

## Kerry Ingredients in Gridley, IL - UCrete HP Installation

Kerry Ingredients needed a solution for a drainage issue at their Gridley, Illinois production facility. Surface Solutions was called upon to correct the slope of the existing flooring and provide a safe and attractive finish that would withstand high traffic and frequent cleaning. Surface Solutions' team of installation experts was able to complete the project in only three days. Using BASF Rapid Mortar 1060, installers were able to direct the slope of the flooring to existing drains throughout the facility. With the concrete surface corrected for proper drainage, all that was needed was a durable coating to complete the 3000 square foot project. Surface Solutions recommended BASF's Ucrete HP urethane concrete resurfacer. BASF's UCrete HP resists damage due to water penetration, chemical solvents, temperature changes and heavy traffic. Surface Solutions exceeded customer expectations with the efficient installation of a quality product.