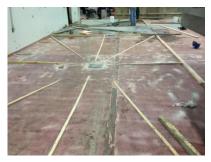

## Kerry Ingredients in Gridley, IL - UCrete HP Installation

Kerry Ingredients needed a solution for a drainage issue at their Gridley, Illinois production facility. Surface Solutions was called upon to correct the slope of the existing flooring and provide a safe and attractive finish that would withstand high traffic and frequent cleaning. Surface Solutions' team of installation experts was able to complete the project in only three days. Using BASF Rapid Mortar 1060, installers were able to direct the slope of the flooring to existing drains throughout the facility. With the concrete surface corrected for proper drainage, all that was needed was a durable coating to complete the 3000 square foot project. Surface Solutions recommended BASF's Ucrete HP urethane concrete resurfacer. BASF's UCrete HP resists damage due to water penetration, chemical solvents, temperature changes and heavy traffic. Surface Solutions exceeded customer expectations with the efficient installation of a quality product.