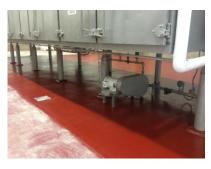

## Kerry Ingredients in Gridley, IL - UCrete HP Installation

Kerry Ingredients needed a solution for a drainage issue at their Gridley, Illinois production facility. Surface Solutions was called upon to correct the slope of the existing flooring and provide a safe and attractive finish that would withstand high traffic and frequent cleaning. Surface Solutions' team of installation experts was able to complete the project in only three days. Using BASF Rapid Mortar 1060, installers were able to direct the slope of the flooring to existing drains throughout the facility. With the concrete surface corrected for proper drainage, all that was needed was a durable coating to complete the 3000 square foot project. Surface Solutions recommended BASF's Ucrete HP urethane concrete resurfacer. BASF's UCrete HP resists damage due to water penetration, chemical solvents, temperature changes and heavy traffic. Surface Solutions exceeded customer expectations with the efficient installation of a quality product.