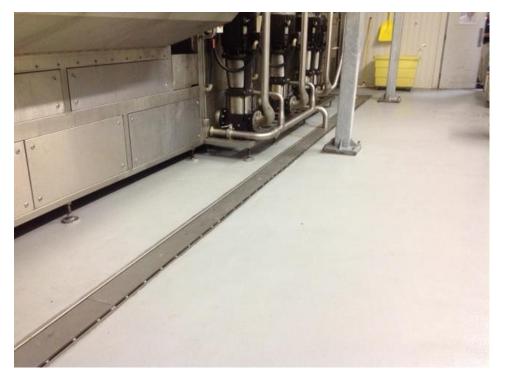

Surface Solutions was recently approached by a commercial bakery on the south side of Chicago who needed help with their floors. The environment at the commercial bakery is very wet and the current epoxy flooring was failing due to all of the moisture. Due to the harsh conditions, we suggested Flowcrete SR flooring. Our crew got to work, removing the 2,000 square feet of epoxy floor and the existing thin mil coatings. Once removed, we put down the Flowcrete SR at ¼" Thickness and Broadcast Sand as well as SS 253 Novolac Coating in gray for chemical resistance. Surface Solutions exceeded the customers' expectations we will be returning at the end of May to complete another flooring project for the Chicago bakery.