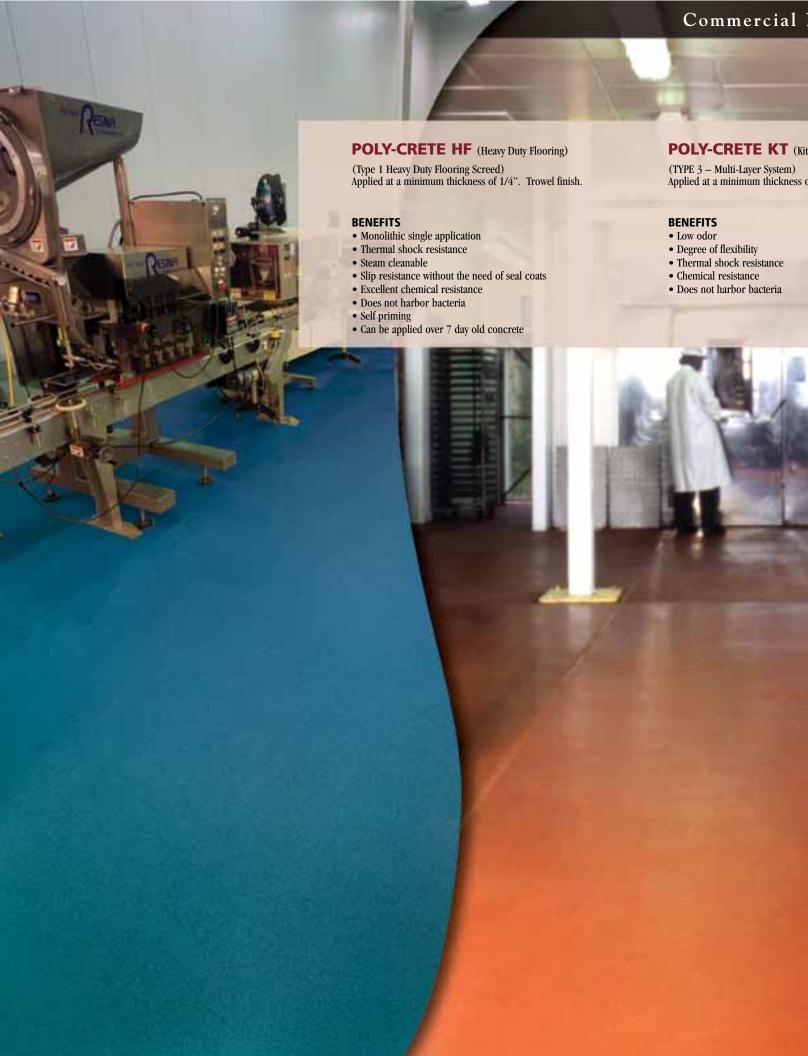

## **CHEMICAL RESISTANT**

The Poly-Crete family of products offer non-porous, impervious surfaces that provide outstanding resistance to chemical attack. The Poly-Crete urethane systems should be considered in environments subject to chemical spillage and rigorous cleaning schedules. Poly-Crete floors also do not support bacterial growth.

# **SLIP RESISTANT**

All Poly-Crete flooring systems provide standard levels of slip resistance. In wet processing or areas subject to spillage, individual formulations can be specified to promote added slip resistance for peace of mind.