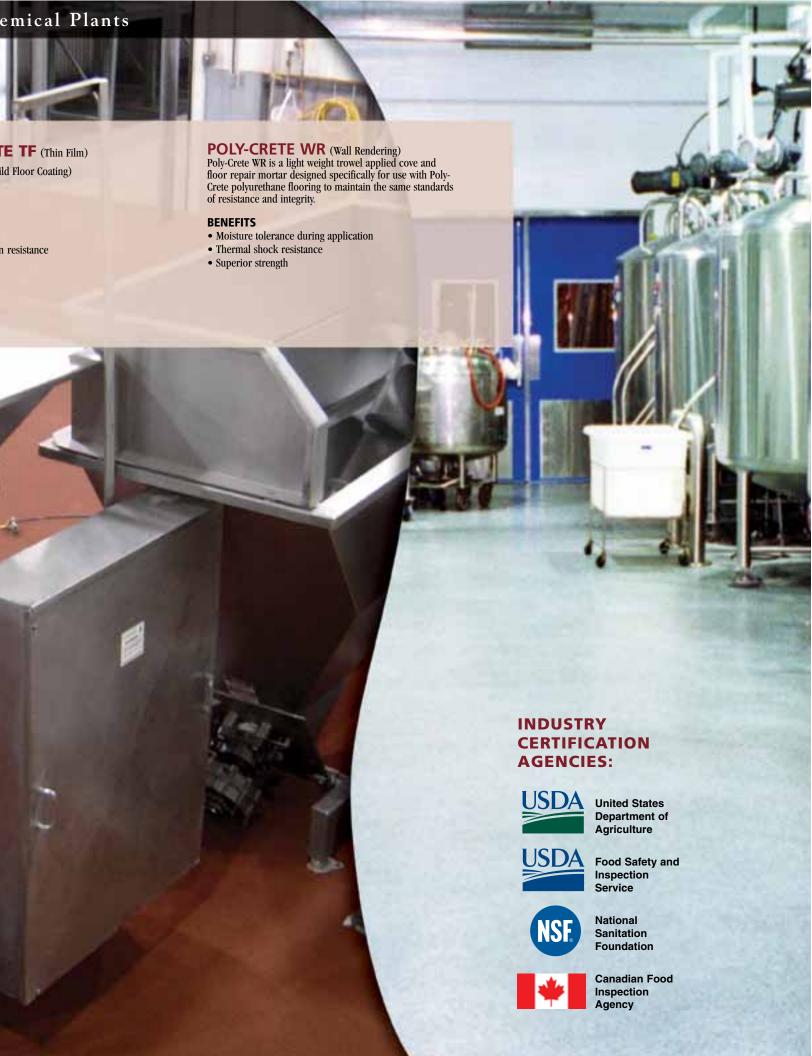

## **CHEMICAL RESISTANT**

The Poly-Crete family of products offer non-porous, impervious surfaces that provide outstanding resistance to chemical attack. The Poly-Crete urethane systems should be considered in environments subject to chemical spillage and rigorous cleaning schedules. Poly-Crete floors also do not support bacterial growth.

# **SLIP RESISTANT**

All Poly-Crete flooring systems provide standard levels of slip resistance. In wet processing or areas subject to spillage, individual formulations can be specified to promote added slip resistance for peace of mind.